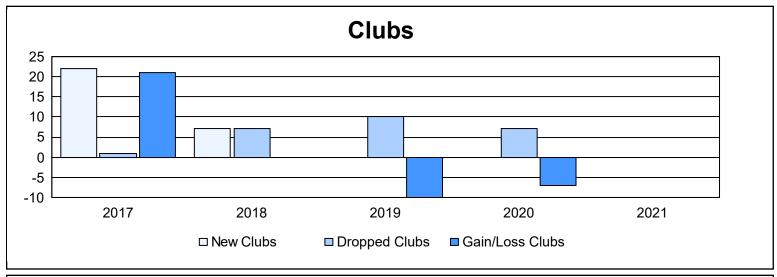

District 387 As of June 2021 Cumulative

| Year      | New<br>Clubs | Dropped<br>Clubs | Gain/<br>Loss<br>Clubs | New<br>Members | Charter<br>Members | Reinstate<br>Members | Transfer<br>Members | Total<br>Member<br>Added | Total<br>Members<br>Dropped | Gain/<br>Loss<br>Members |
|-----------|--------------|------------------|------------------------|----------------|--------------------|----------------------|---------------------|--------------------------|-----------------------------|--------------------------|
| 2016-2017 | 22           | 1                | 21                     | 724            | 742                | 91                   | 35                  | 1,592                    | 896                         | 696                      |
| 2017-2018 | 7            | 7                | 0                      | 309            | 326                | 118                  | 24                  | 777                      | 2,143                       | -1,366                   |
| 2018-2019 | 0            | 10               | -10                    | 114            | 61                 | 36                   | 18                  | 229                      | 694                         | -465                     |
| 2019-2020 | 0            | 7                | -7                     | 0              | 45                 | 49                   | 3                   | 97                       | 405                         | -308                     |
| 2020-2021 | 0            | 0                | 0                      | 278            | 49                 | 47                   | 34                  | 408                      | 426                         | -18                      |
| Average   | 6            | 5                | 1                      | 285            | 245                | 68                   | 23                  | 621                      | 913                         | -292                     |